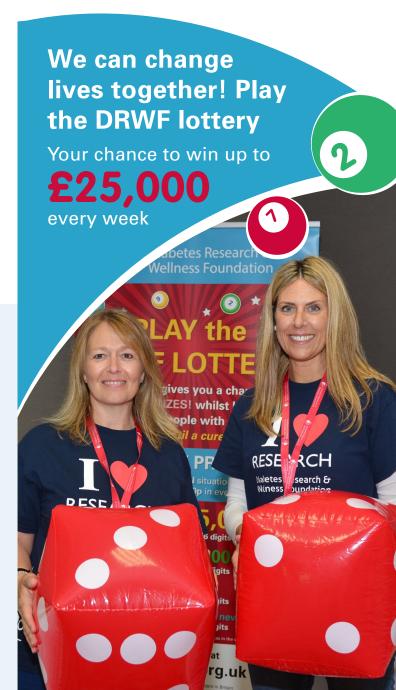

# Support our cause and win up to £25,000 with unity

Every week you have the chance to win the £25,000 Unity jackpot plus many other fantastic cash prizes, and at the same time you're helping us raise funds to support our work. The more people play the more money we receive, so we need your support. For every £1 entry - at least 50p comes directly to us as profit.

IF YOU MATCH...

6 digits you'll win £25,000

5 digits you'll win £1,000

4 digits you'll win £25

3 digits you'll win 5 Entries into the Next Draw

A match occurs if your digits are in the same place in the sequence as they are in the winning number...